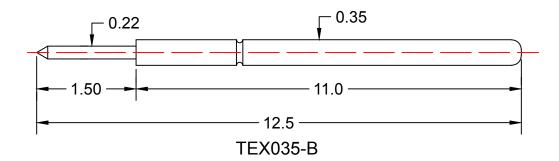

## Available Tip Styles:

Mechanical

Pitch: 0.7mm

Recommended travel: 1mm

Full travel: 1.5mm

Spring force: 40g±5% at recommended travel

■ Material and plating

Plunger: Bronze, Gold plated Barrel: Barss, Gold plated Spring: Music Wire Gold plated Receptacle: Barss, Gold plated ■ Eletrical Specifications Current Rating: 3amps