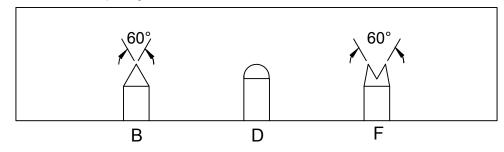

## Available Tip Styles:

Mechanical

Pitch: 0.7mm

Recommended travel: 1mm

Full travel: 1.5mm

Spring force: 40g±5% at recommended travel

■ Material and plating

Plunger: Bronze, Gold plated Barrel: Barss, Gold plated Spring: Music Wire Gold plated Receptacle: Barss, Gold plated ■ Eletrical Specifications Current Rating: 3amps