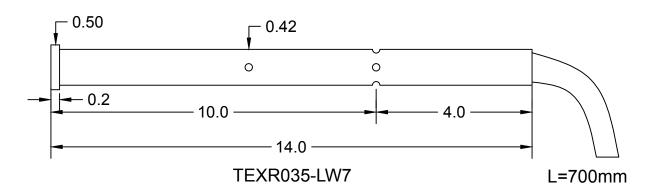

Resistance: Less than 50mΩ
■ Receptacle Specificatioons
Mounting Hole Size: 0.5mm

|              | Name | Date | Description:                  | Scale:  |          |
|--------------|------|------|-------------------------------|---------|----------|
| Drawn        |      |      |                               |         |          |
| Approved     |      |      |                               | <u></u> | <u> </u> |
| Checked      |      |      |                               | 4       |          |
| <b>T</b> -\/ |      |      | Part NO: <b>TEX035-Series</b> | Index:  | Size:    |
| TFX          |      |      |                               |         | ٨٨       |