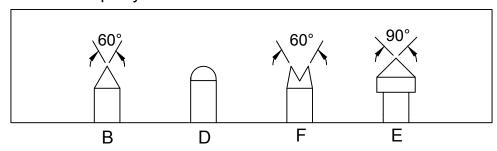

## Available Tip Styles:

Mechanical

Pitch: 0.8mm

Recommended travel: 1mm

Full travel: 1.5mm

Spring force: 40g±5% at recommended travel

■ Material and plating

Plunger: Bronze, Gold plated Barrel: Barss, Gold plated Spring: Music Wire Gold plated Receptacle: Barss, Gold plated ■ Eletrical Specifications Current Rating: 3amps