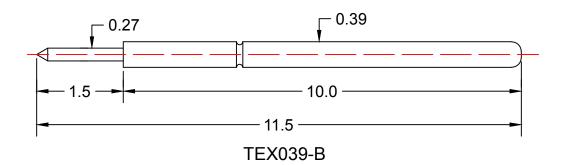

## Available Tip Styles:

Mechanical

Pitch: 0.8mm

Recommended travel: 1mm

Full travel: 1.5mm

Spring force: 40g±5% at recommended travel

■ Material and plating

Plunger: Bronze, Gold plated Barrel: Barss, Gold plated Spring: Music Wire Gold plated Receptacle: Barss, Gold plated ■ Eletrical Specifications Current Rating: 3amps

Resistance: Less than 50mΩ
■ Receptacle Specificatioons

Mounting Hole Size: 0.57mm

|          | Name | Date | Description:  |  | Scale: | Scale: |  |
|----------|------|------|---------------|--|--------|--------|--|
| Drawn    |      |      |               |  | Coulo. |        |  |
| Approved |      |      |               |  |        |        |  |
| Checked  |      |      |               |  | 4      |        |  |
|          |      |      | Part NO:      |  | Index: | Size:  |  |
| TEX      |      |      | TEX039-Series |  | A4     |        |  |