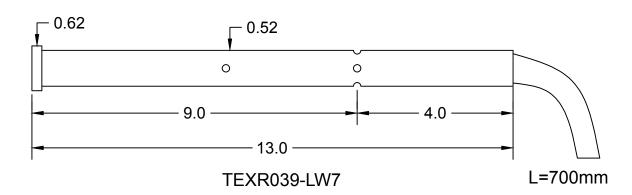

Resistance: Less than 50mΩ
■ Receptacle Specificatioons

Mounting Hole Size: 0.57mm

|          | Name | Date | Description:  |  | Scale: | Scale: |  |
|----------|------|------|---------------|--|--------|--------|--|
| Drawn    |      |      |               |  | Coulo. |        |  |
| Approved |      |      |               |  |        |        |  |
| Checked  |      |      |               |  | 4      |        |  |
|          |      |      | Part NO:      |  | Index: | Size:  |  |
| TEX      |      |      | TEX039-Series |  | A4     |        |  |