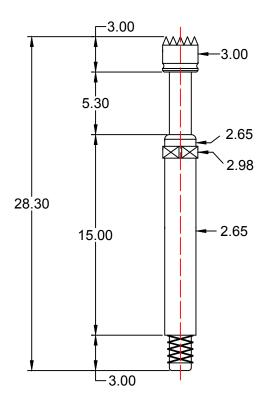

■ Mechanical

Recommended travel: 4mm

Full travel: 5.3mm

Spring force: 320g±10% at recommended travel

■ Material and plating

Plunger: Hardened BeCu, Gold plated Receptacle: Hardened Brass, Gold plated Barrel: Phosphor Brass, Gold plated

Spring: SUS, Gold plated

■ Eletrical Specifications
Current Rating: 24amps
Resistance: Less than 10mΩ

|              | Name | Date | Description:                  |  | Scale: |       |  |
|--------------|------|------|-------------------------------|--|--------|-------|--|
| Drawn        |      |      |                               |  | Coulo. | 0.    |  |
| Approved     |      |      |                               |  |        | \     |  |
| Checked      |      |      |                               |  | 4      |       |  |
| <b>T</b> E\/ |      |      | Part NO: <b>TEX265-F-28.3</b> |  | Index: | Size: |  |
| TFX          |      |      |                               |  |        | Δ4    |  |